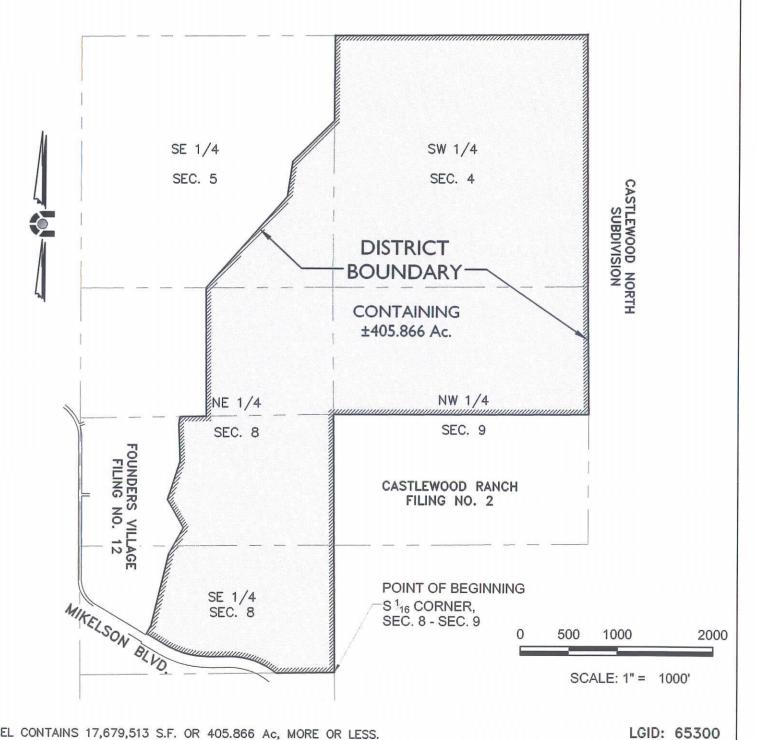

## **BELLA MESA** METROPOLITAN DISTRICT BOUNDARY

LOCATED IN THE SOUTHWEST 1/4 OF SECTION 4, THE SOUTHEAST 1/4 OF SECTION 5, THE EAST 1/2 OF SECTION 8 AND THE NORTHWEST 1/4 OF SECTION 9 TOWNSHIP 8 SOUTH, RANGE 66 WEST OF THE 6TH P.M., TOWN OF CASTLE ROCK, COUNTY OF DOUGLAS, STATE OF COLORADO

PARCEL CONTAINS 17,679,513 S.F. OR 405.866 Ac, MORE OR LESS.

NOTE: THIS DOES NOT REPRESENT A MONUMENTED SURVEY. IT IS INTENDED ONLY TO DEPICT THE ATTACHED DESCRIPTION.

PROJECT: 16-054 DATE: 11/23/16

SHEET 3 OF 3